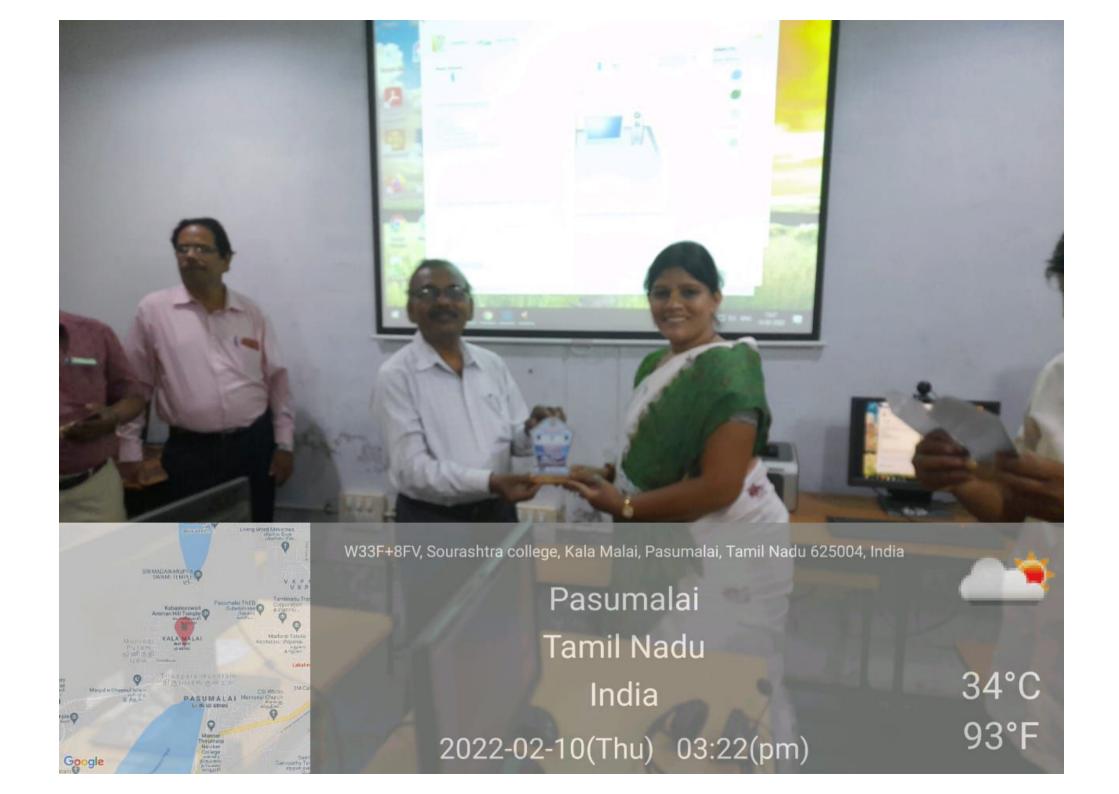

## Internal Quality Assurance Cell

Resource Person: - Dr.R.R. Vishnu Priya Assistant professor of Commerce

Date: 10-02-2022

Time:- 10:00a.m to 3:30p.m

Venue: Regular Computer Science Lab

Registration Link: https://forms.gle/p82ABntBLAaCbfEj6

Dr.R.R.VishnuPriya Convener

Prof.D.V.Jeyanthi Co-Conveners

Dr.S.S.Suganthy