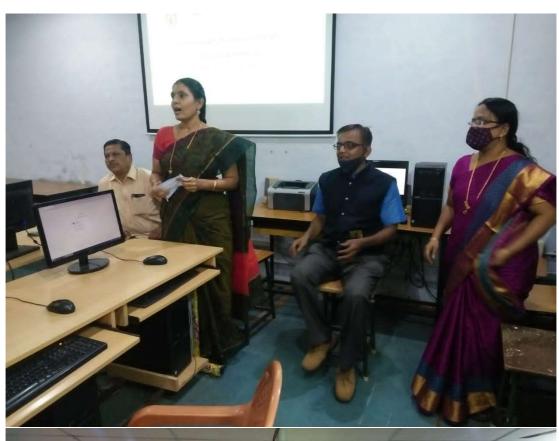

## **POWER YOUR PRESENTATION**

## ONE DAY WORKSHOP ON

E-Content development

**Using Open Sources** "Open Broadcaster Software Shotcut video Editor"

Organized by

## Internal Quality Assurance Cell

Resource Person: - Dr.R.R. Vishnu Priya Assistant professor of Commerce

Date: 10-02-2022

Time:- 10:00a.m to 3:30p.m

Venue: Regular Computer Science Lab

Registration Link: https://forms.gle/p82ABntBLAaCbfEj6