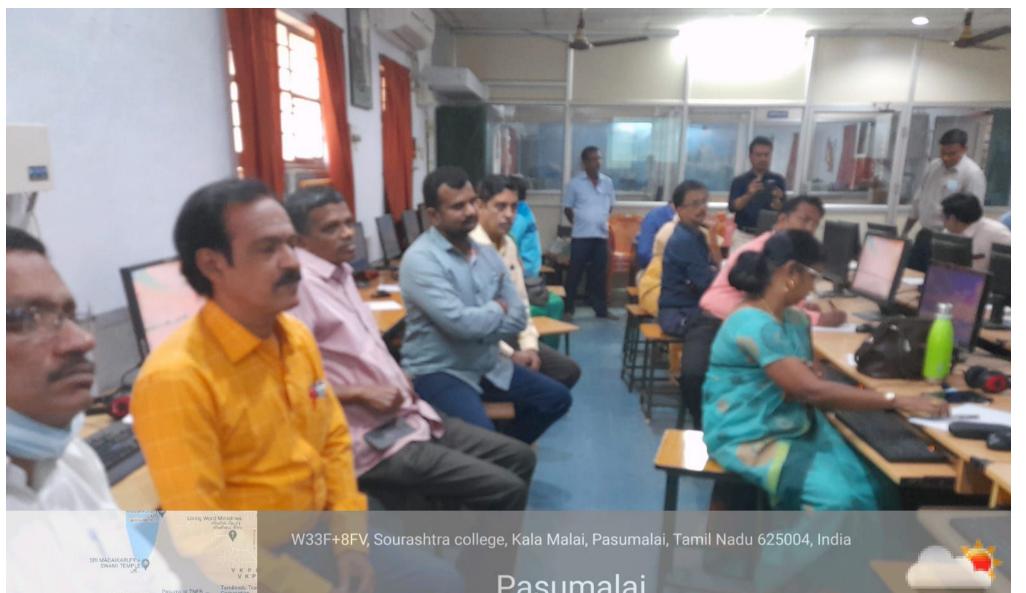

## Internal Quality Assurance Cell

Resource Person: - Dr.R.R. Vishnu Priya Assistant professor of Commerce

Date: 10-02-2022

Time:- 10:00a.m to 3:30p.m

Venue: Regular Computer Science Lab

Registration Link: https://forms.gle/p82ABntBLAaCbfEj6