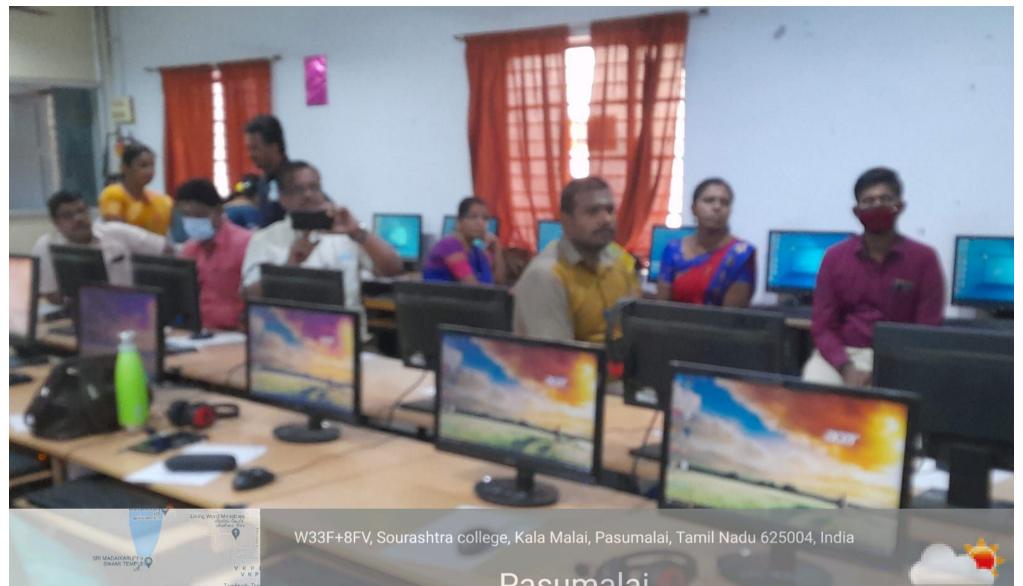

## Internal Quality Assurance Cell

Resource Person: - Dr.R.R. Vishnu Priya Assistant professor of Commerce

Date: 10-02-2022

Time:- 10:00a.m to 3:30p.m

Venue: Regular Computer Science Lab

Registration Link: https://forms.gle/p82ABntBLAaCbfEj6