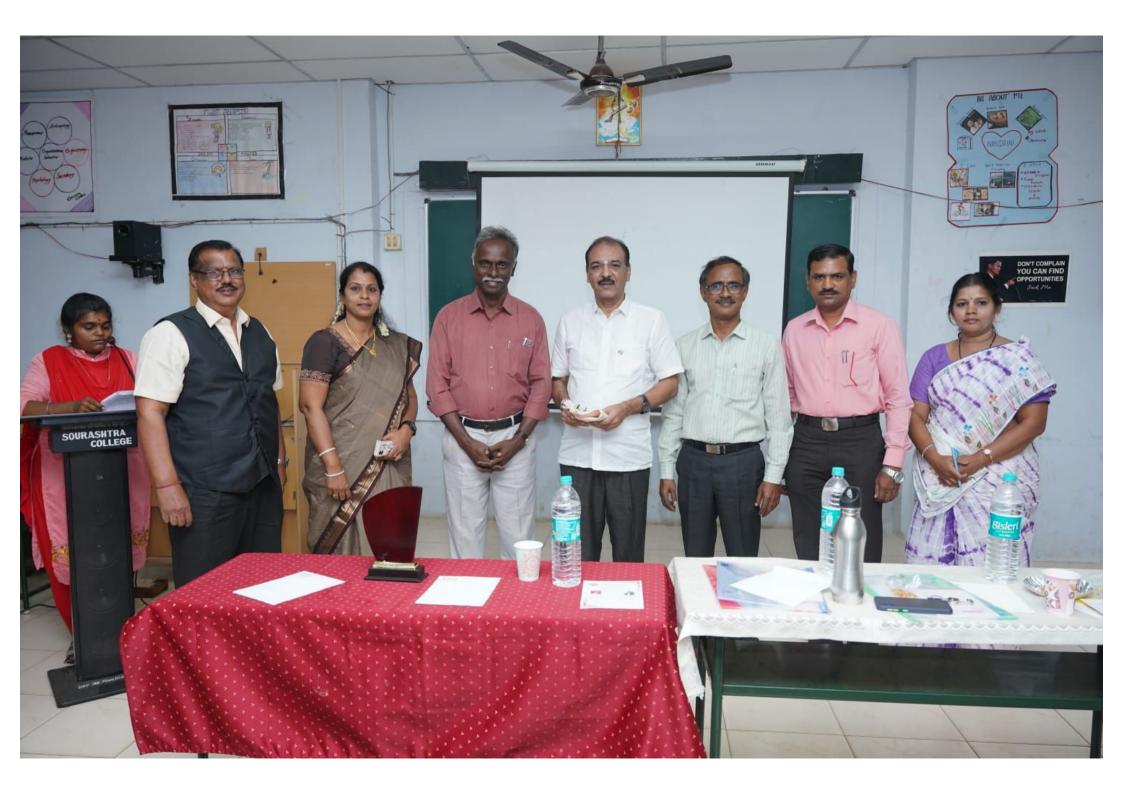

## FACULTY DEVELOPMENT PROGRAMMET ON OBE STRUCTURE; AN OERVIEW (28.12.2021)

## SOURASHTRA COLLEGE (AUTONOMOUS)

(A Linguistic Minority Co-Educational Institution)
Affilliated to Madurai Kamaraj University
Re-accredited with B+ Grade by NAAC
Vilachery Main Road, Pasumalai Post, Madurai – 625004. Tamil Nadu, India.

#### ONE DAY

#### FACULTY DEVELOPMENT PROGRAMME

ON OBE STRUCTURE: AN OVERVIEW

Welcome Address and : Prof .T. N. K. KAVITHA
Introduction of the Chief Guest Dean, Academic Affairs

Inaugural address : Prof .N. H. SARAVANAN

Principal (i/c)

Keynote Address : Dr. K. KARTHIKEYAN

Associate Professor & Head

PG & Research Department of Commerce

NAAC Coordinator Vivekananda College Thiruvedagam West, Madurai.

Dr. N. M. MEKALA
Deputy Dean, Academic Affairs

Venue : Silver Jubilee Hall

## Please grace the function with your august presence

Prof .N. H. SARAVANAN
Principal (i/c)

Dr. D. R. KUMARESH Secretary & Correspondent

Dr. N. M. MEKALA
Deputy Dean, Academic Affairs

Prof .T. N. K. KAVITHA Dean, Academic Affairs