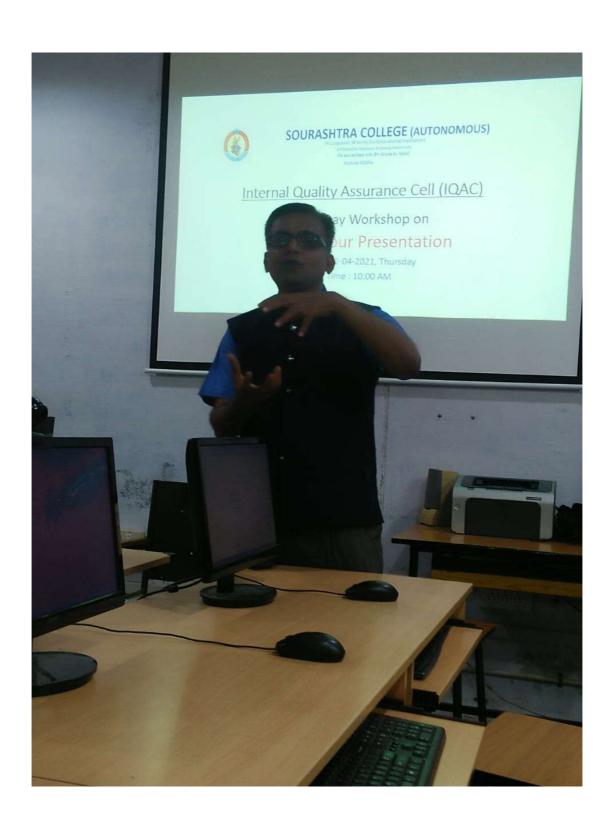

## **POWER YOUR PRESENTATION**

## ONE DAY WORKSHOP ON

E-Content development

**Using Open Sources** "Open Broadcaster Software Shotcut video Editor"

Organized by

## Internal Quality Assurance Cell

Resource Person: - Dr.R.R. Vishnu Priya Assistant professor of Commerce

Date: 10-02-2022

Time:- 10:00a.m to 3:30p.m

Venue: Regular Computer Science Lab

Registration Link: https://forms.gle/p82ABntBLAaCbfEj6