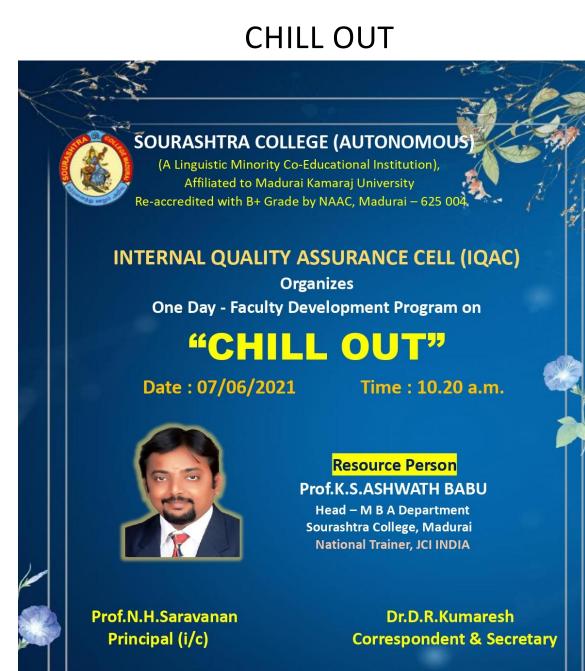

#### Programs organized in the institution for staff

| S.NO | TYPE OF THE PROGRAM                           | NAME OF THE PROGRAM                                                             | ORGANISED BY                                              | DATE                    |
|------|-----------------------------------------------|---------------------------------------------------------------------------------|-----------------------------------------------------------|-------------------------|
| 1.   | FIVE DAYS FDP                                 | GREEN LITERATURE:<br>A NOVEL TREND IN<br>CRITICISM                              | PG AND RESEARCH DEPARTMENT OF ENGLISH, SOURASHTRA COLLEGE | 29.6.2020-<br>3.7.2020  |
| 2.   | ONE WEEK<br>WORKSHOP                          | Workshop on Online<br>Teaching Tools -<br>SWOT (2)                              | DEAN CO-<br>CURRICULARS                                   | 6.7.2020-<br>10.7.2020  |
| 3.   | A THREE-DAY NATIONAL LEVEL TRAINING PROGRAMME | PHYSICAL,<br>INTELLECTUAL,<br>EMOTIONAL WELL<br>BEING DURING<br>PANDEMIC PERIOD | DEAN CO-<br>CURRICULARS                                   | 16.7.2020-<br>18.7.2020 |
| 4.   | WORKSHOP                                      | WORKSHOP ON E-<br>CONTENT – POWER<br>YOUR<br>PRESENTATION                       | IQAC                                                      | 16.4.2021               |
| 5.   | ONE DAY<br>VIRTUAL<br>SEMINAR                 | TACKLING ENVIRONMENTAL CHALLENGES FOR SUSTAINABLE FUTURE                        | IQAC AND<br>DEPARTMENT OF<br>BOTANY                       | 5.6.2021                |
| 6.   | FDP                                           | CHILL OUT                                                                       | IQAC                                                      | 7.6.2021                |

## **POWER YOUR PRESENTATION**