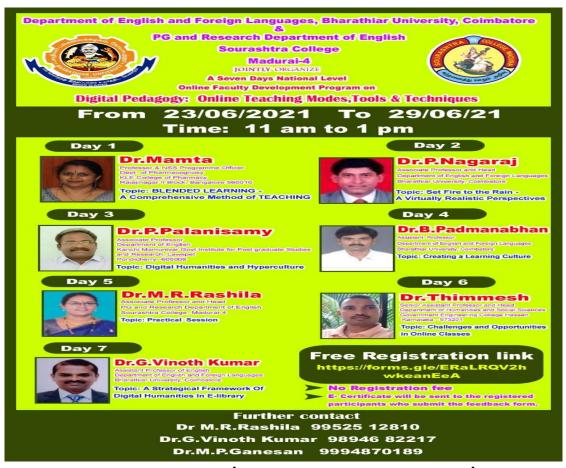

#### NAAC CYCLE IV - SELF STUDY REPORT

| 7.  | SEVEN DAYS<br>NATIONAL<br>LEVEL FDP | DIGITAL PEDAGOGY  - ONLINE TEACHING  MODES TOOLS AND  TECHNIQUES | DEPARTMENT OF ENGLISH AND FOREIGN LANGUAGES, BHARATHIAR UNIVERSITY, COIMBATORE. AND PG AND RESEARCH DEPARTMENT OF ENGLISH, SOURASHTRA COLLEGE, MADURAI-4 | 23.6.2021-<br>29.6.2021 |
|-----|-------------------------------------|------------------------------------------------------------------|----------------------------------------------------------------------------------------------------------------------------------------------------------|-------------------------|
| 8.  | STATE LEVEL<br>WEBINAR              | IMPACT OF FOOD<br>ADULTERANTS                                    | CITIZEN<br>CONSUMER CLUB<br>AND IQAC                                                                                                                     | 30.9.2021               |
| 9.  | WORKSHOP                            | STRESS<br>MANAGEMENT<br>WORKSHOP                                 | DEPARTMENT OF<br>PHYSICAL<br>EDUCATION AND<br>IQAC                                                                                                       | 20.11.2021              |
| 10. | FDP                                 | OBE STRUCTURE-AN OVERVIEW                                        | ACADEMIC<br>AFFAIRS<br>SOURASHTRA<br>COLLEGE                                                                                                             | 28.12.2021              |
| 11. | FDP                                 | 'E-CONTENT<br>DEVELOPMENT'                                       | IQAC                                                                                                                                                     | 10.2.2022               |
| 12. | WORKSHOP                            | TEAM BUILDING<br>WORKSHOP-                                       | DEPARTMENT OF<br>PHYSICAL<br>EDUCATION AND<br>IQAC                                                                                                       | 5.3.2022                |
| 13. | ONE DAY FDP                         | EXPLORATION OF<br>EFFECTIVE<br>JOURNALS AND<br>FUNDING AGENCIES  | INTELLECTUAL<br>PROPERTY<br>RIGHTS CELL<br>(IPRC) AND IQAC                                                                                               | 22.3.2022               |
| 14. | FDP                                 | "TTT - TRANSFORMATIONA L TECHNOLOGY IN TEACHING"                 | MANAGEMENT OF<br>SOURASHTRA<br>COLLEGE AND<br>IQAC                                                                                                       | 15.7.2023               |

#### Jointly organize

A Seven Days National Level Online Faculty Development Program on Digital Pedagogy: Online Teaching Modes, Tools & Techniques.

Time:11 am to 1pm From 23/06/2021 to 29/06/2021

I Day Agenda

Dr.Mamatha.A, Professor & NSS Programme Officer, Dept. of Pharmacognosy, KLE College of Pharmacy, Rajajinagar II Block, Bangalore 560010 delivered a lecture on BLENDED LEARNING-a Comprehensive Method of TEACHING. She showed many slides and explained about the topic. She explained how the teachers have to use tools in online classes.

Dr. P.Nagaraj, Associate Professor and Head, Department of English and Foreign Languages, Bharathiar University, Coimbatore delivered a lecture on **Set Fire to the Rain- A Virtually** 

**Realistic Perspectives**. He presented his views in an effective and energetic manner and he made all the participants feel at home.

Resource Person Dr.M.Palanisamy delivered a lecture on **Digital Humanities and Hyper culture** effectively. He enlightened the participants with his simple language. Dr. G.Sivabalan delivered the vote of thanks.

Dr.B.Padmanabhan, Assistant Professor, Department of English and Foreign Languages, Bharathiar University, Coimbatore delivered a lecture on **Creative Learning Culture**. He explains his points on the topic through gestures in an interesting manner.

Dr. L. Thimmesha, Senior Assistant Professor and Head, Department of Humanities and Social Sciences, Government Engineering College, Hassan, Karnataka delivered a lecture on **Challenges and opportunity in online classes** effectively. He offered a realistic and lively presentation of the challenges encountered by the teachers as well as the numerous chances awaiting for them in online classes.

Dr.G.Vinothkumar Assistant Professor, Department of English and Foreign Languages, Bharathiyar University, Coimbatore delivered the lecture on **A Framework of Digital Humanities in E-Library**.