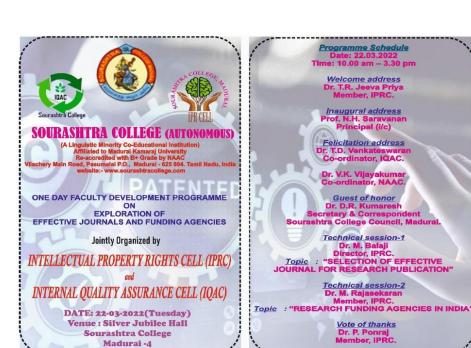

## FACULTY DEVELOPMENT PROGRAMMET ON OBE STRUCTURE; AN OERVIEW (28.12.2021)

## SOURASHTRA COLLEGE (AUTONOMOUS)

(A Linguistic Minority Co-Educational Institution)
Affilliated to Madurai Kamaraj University
Re-accredited with B+ Grade by NAAC
Vilachery Main Road, Pasumalai Post, Madurai – 625004. Tamil Nadu, India.

#### ONE DAY

#### FACULTY DEVELOPMENT PROGRAMME

ON OBE STRUCTURE: AN OVERVIEW

Welcome Address and : Prof .T. N. K. KAVITHA
Introduction of the Chief Guest Dean, Academic Affairs

Inaugural address : Prof .N. H. SARAVANAN

Principal (i/c)

Keynote Address : Dr. K. KARTHIKEYAN

Associate Professor & Head

PG & Research Department of Commerce

NAAC Coordinator Vivekananda College Thiruvedagam West, Madurai.

Dr. N. M. MEKALA
Deputy Dean, Academic Affairs

Venue : Silver Jubilee Hall

## Please grace the function with your august presence

Prof .N. H. SARAVANAN
Principal (i/c)

Dr. D. R. KUMARESH Secretary & Correspondent

Dr. N. M. MEKALA
Deputy Dean, Academic Affairs

Prof .T. N. K. KAVITHA Dean, Academic Affairs