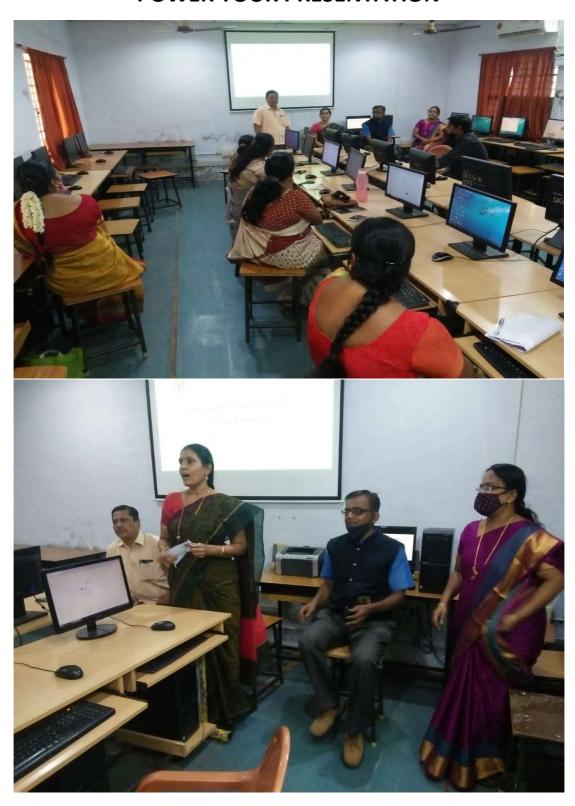

## **POWER YOUR PRESENTATION**

## ONE DAY WORKSHOP ON

E-Content development

**Using Open Sources** "Open Broadcaster Software Shotcut video Editor"

Organized by

## Internal Quality Assurance Cell

Resource Person: - Dr.R.R. Vishnu Priya Assistant professor of Commerce

Date: 10-02-2022

Time:- 10:00a.m to 3:30p.m

Venue: Regular Computer Science Lab

Registration Link: https://forms.gle/p82ABntBLAaCbfEj6