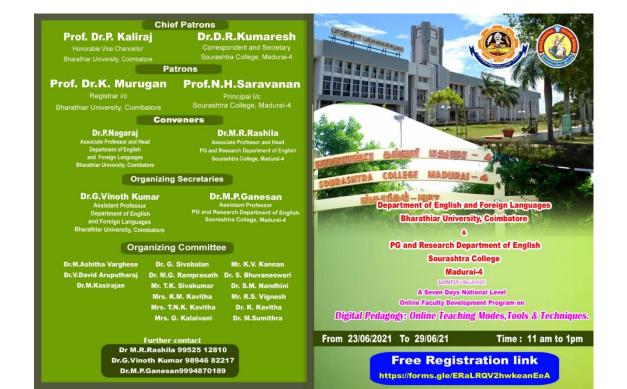

### DIGITAL PEDAGOGY: ONLINE TEACHING MODES, TOOLS &

**TECHNIQUES (23.06.2021 TO 29.06.2021)** 

Chief Patrons Dr. P.Kaliraj Honorable VC, Bharathiar University, Coimbatore.

Dr.D.R.Kumaresh Secretary and Correspondent

Patrons
Prof. K.Murugan
Register i/c
Bharathiar University, Coimbatore.

Prof.N.H.Saravanan Principal I/c

Conveners

Dr.P.Nagaraj Associate Professor and Head Department of English and Foreign Languages Bharathiar University, Coimbatore.

Dr.M.R.Rashila Associate Professor and Head PG and Research Department of English Sourashtra College, Madurai-4

**Organizing Secretaries** 

Dr.G.Vinoth Kumar Assistant Professor of English Department of English and Foreign Languages Bharathiar University, Coimbatore.

Dr.M.P.Ganesan Assistant Professor PG and Research Department of English Sourashtra College, Madurai-4

> Department of English and Foreign Languages, Bharathiar University, Coimbatore.

> > and

### PG and Research Department of English, Sourashtra College, Madurai-4.

#### Jointly organize

A Seven Days National Level Online Faculty Development Program on Digital Pedagogy: Online Teaching Modes, Tools & Techniques.

Time:11 am to 1pm From 23/06/2021 to 29/06/2021

I Day Agenda

#### **Chief Patrons**

## Prof. Dr.P. Kaliraj

Honorable Vice Chancellor
Bharathiar University, Coimbatore

### Dr.D.R.Kumaresh

Secretary and Correspondent Sourashtra College, Madurai-4

#### **Patrons**

## Prof. Dr.K. Murugan

Registrar i/c

Bharathiar University, Coimbatore

## **Prof.N.H.Saravanan**

Principal I/c Sourashtra College, Madurai-4

#### **Conveners**

## Dr.P.Nagaraj

Associate Professor and Head
Department of English
and Foreign Languages
Bharathiar University, Coimbatore

### Dr.M.R.Rashila

Associate Professor and Head PG and Research Department of English Sourashtra College, Madurai-4

### **Organizing Secretaries**

#### Dr.G.Vinoth Kumar

Assistant Professor
Department of English
and Foreign Languages
Bharathiar University, Coimbatore

### Dr.M.P.Ganesan

Assistant Professor
PG and Research Department of English
Sourashtra College, Madurai-4

### Organizing Committee

Dr.M.Ashitha Varghese
Dr.V.David Aruputharaj
Dr.M.Kasirajan

Dr. G. Sivabalan Mr. K.V. Kannan
Dr. M.G. Ramprasath Dr. S. Bhuvaneswari
Mr. T.K. Sivakumar Dr. S.M. Nandhini
Mrs. K.M. Kavitha Mr. R.S. Vignesh
Mrs. T.N.K. Kavitha Dr. K. Kavitha
Mrs. G. Kalaivani Dr. M.Sumithra

Further contact
Dr M.R.Rashila 99525 12810
Dr.G.Vinoth Kumar 98946 82217
Dr.M.P.Ganesan9994870189

**Free Registration link** 

https://forms.gle/ERaLRQV2hwkeanEeA