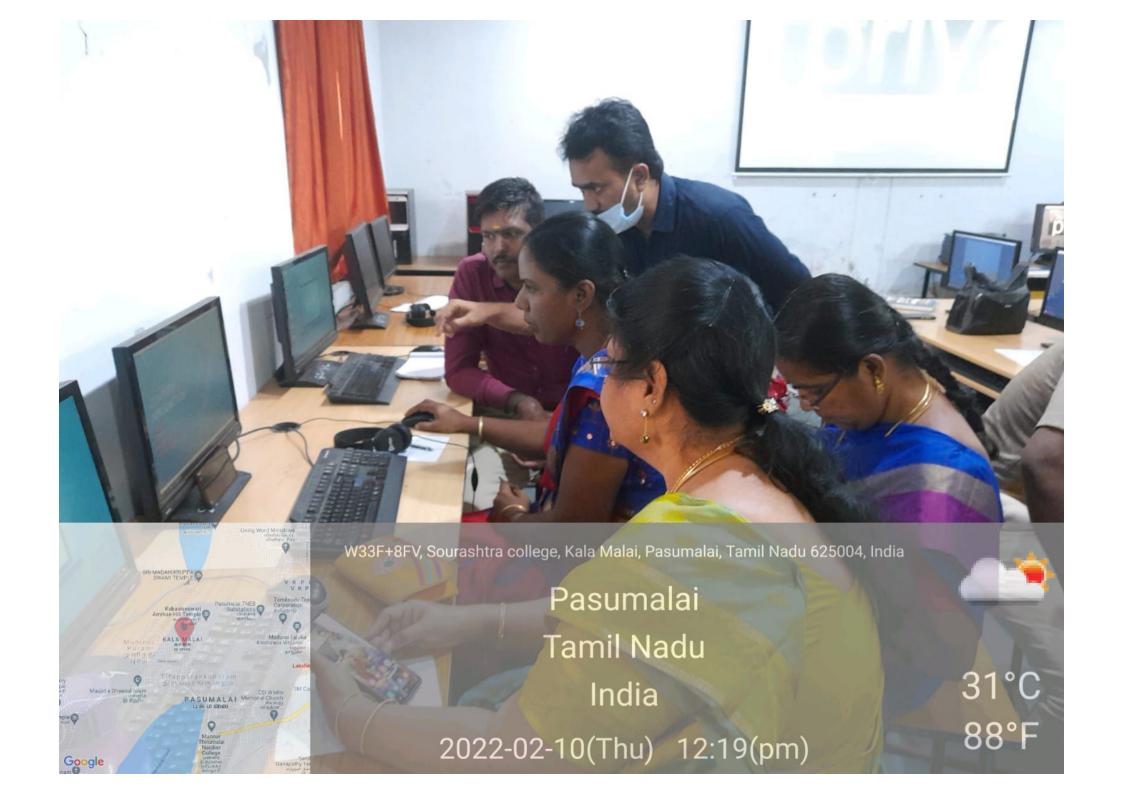

## ONE DAY WORKSHOP ON

E-Content development

**Using Open Sources** "Open Broadcaster Software Shotcut video Editor"

Organized by

## Internal Quality Assurance Cell

Resource Person: - Dr.R.R. Vishnu Priya Assistant professor of Commerce

Date: 10-02-2022

Time:- 10:00a.m to 3:30p.m

Venue: Regular Computer Science Lab

Registration Link: https://forms.gle/p82ABntBLAaCbfEj6